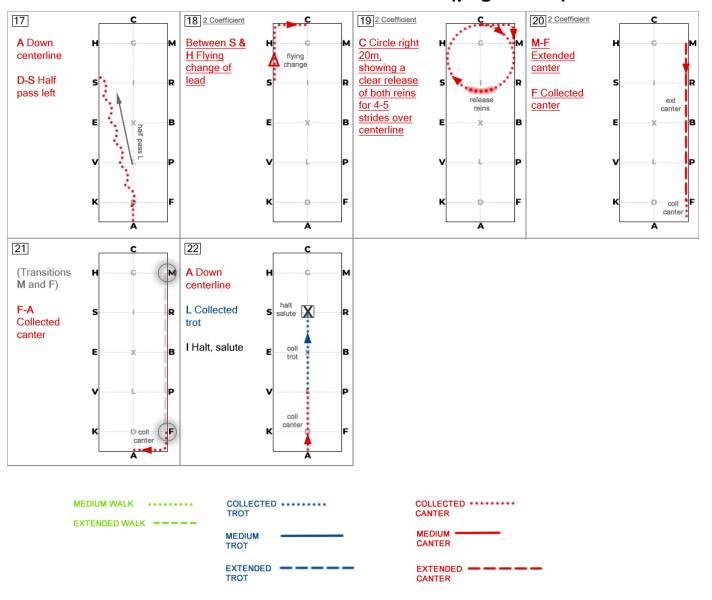

#### 2023 USEF THIRD LEVEL TEST 2 (page 2 of 2)

## 2023 USEF THIRD LEVEL TEST 2 Call Sheet

|     |               | Test                                                                         | Coefficient |
|-----|---------------|------------------------------------------------------------------------------|-------------|
| 1.  | A             | Enter collected trot                                                         |             |
|     | Χ             | Halt, salute                                                                 |             |
|     |               | Proceed collected trot                                                       |             |
| 2.  | С             | Track right                                                                  |             |
|     | M - X - K     | Change rein, medium trot                                                     |             |
|     | K             | Collected trot                                                               |             |
| 3.  | F – B         | Shoulder-in left                                                             |             |
| 4.  | B – M         | Renvers right                                                                | 2           |
| 5.  | H –X – F      | Change rein, extended trot                                                   | 2           |
|     | F             | Collected trot                                                               |             |
| 6.  |               | (Transitions H and F)                                                        |             |
|     | F - A - K     | Collected trot                                                               |             |
| 7.  | K – E         | Shoulder-in right                                                            |             |
| 8.  | E – H         | Renvers left                                                                 | 2           |
| 9.  | С             | Medium walk                                                                  |             |
|     | M             | Turn right                                                                   |             |
|     | Between G & H | Collect and half turn on haunches right                                      |             |
|     |               | Proceed medium walk                                                          |             |
| 10. | Between G & M | Collect and half turn on haunches left                                       |             |
|     |               | Proceed medium walk                                                          |             |
|     | Н             | Turn left                                                                    |             |
| 11. |               | (Medium walk) CMG(H)G(M)GHS                                                  | 2           |
| 12. | S – P         | Change rein, extended walk                                                   | 2           |
|     | Р             | Medium walk                                                                  |             |
| 13. | F             | Collected canter right lead                                                  |             |
| 14. | Α             | Down centerline                                                              |             |
|     | D - R         | Half pass right                                                              |             |
| 15. | Between R & M | Flying change of lead                                                        | 2           |
| 16. | H – K         | Medium canter                                                                |             |
|     | K             | Collected canter                                                             |             |
| 17. | Α             | Down centerline                                                              |             |
|     | D – S         | Half pass left                                                               |             |
| 18. | Between S & H | Flying change of lead                                                        | 2           |
| 19. | С             | Circle right 20m, showing a clear release of both reins for 4-5 strides over | 2           |
|     |               | centerline                                                                   |             |
| 20. | M – F         | Extended canter                                                              | 2           |
|     | F             | Collected canter                                                             |             |
| 21. |               | (Transitions M and F)                                                        |             |
|     | F – A         | Collected canter                                                             |             |
| 22. | Α             | Down centerline                                                              |             |
|     | L             | Collected trot                                                               |             |
|     | 1             | Halt, salute                                                                 |             |

READER PLEASE NOTE: Anything in parentheses should not be read.