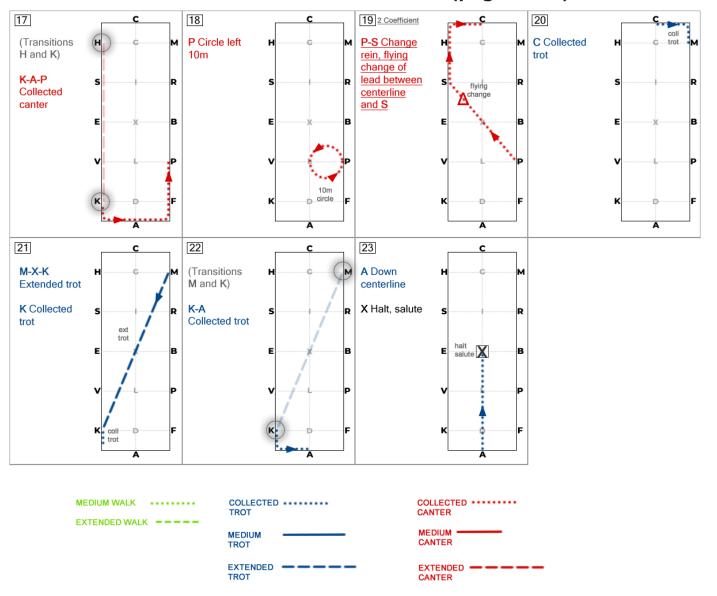

### 2023 USEF THIRD LEVEL TEST 1 (page 2 of 2)

## 2023 USEF THIRD LEVEL TEST 1 Call Sheet

|     |               | Test                                                        | Coefficient |
|-----|---------------|-------------------------------------------------------------|-------------|
| 1.  | Α             | Enter collected trot                                        |             |
|     | Χ             | Halt, salute                                                |             |
|     |               | Proceed collected trot                                      |             |
| 2.  | С             | Track left                                                  |             |
|     | S – V         | Shoulder-in left                                            |             |
| 3.  | V – L         | Half circle left 10m                                        | 2           |
|     | L – H         | Half pass left                                              |             |
| 4.  | R – P         | Shoulder-in right                                           |             |
| 5.  | P – L         | Half circle right 10m                                       | 2           |
|     | L – M         | Half pass right                                             |             |
| 6.  | H - X - F     | Medium trot                                                 |             |
|     | F             | Collected trot                                              |             |
| 7.  | Α             | Halt, rein back 4 steps                                     | 2           |
|     |               | Proceed medium walk                                         |             |
| 8.  | K – R         | Change rein, extended walk                                  | 2           |
|     | R             | Medium walk                                                 |             |
| 9.  | M             | Turn left                                                   |             |
|     | Between G & H | Shorten stride, half turn on haunches left                  |             |
|     |               | Proceed medium walk                                         |             |
| 10. | Between G & M | Collect and half turn on haunches right                     |             |
|     |               | Proceed medium walk                                         |             |
|     | Н             | Track right                                                 |             |
| 11. |               | (Medium walk) RMG(H)G(M)GHC                                 | 2           |
| 12. | С             | Collected canter right lead                                 |             |
| 13. | M - F         | Medium canter                                               |             |
|     | F             | Collected canter                                            |             |
| 14. | V             | Circle right 10m                                            |             |
| 15. | V – R         | Change rein, flying change of lead between centerline and R | 2           |
| 16. | H – K         | Extended canter                                             |             |
|     | K             | Collected canter                                            |             |
| 17. |               | (Transitions H and K)                                       |             |
|     | K – A – P     | Collected canter                                            |             |
| 18. | Р             | Circle left 10m                                             |             |
| 19. | P – S         | Change rein, flying change of lead between centerline and S | 2           |
| 20. | С             | Collected trot                                              |             |
| 21. | M - X - K     | Extended trot                                               |             |
|     | K             | Collected trot                                              |             |
| 22. |               | (Transitions M and K)                                       |             |
|     | K – A         | Collected trot                                              |             |
| 23. | Α             | Down centerline                                             |             |
|     | Χ             | Halt, salute                                                |             |

READER PLEASE NOTE: Anything in parentheses should not be read.