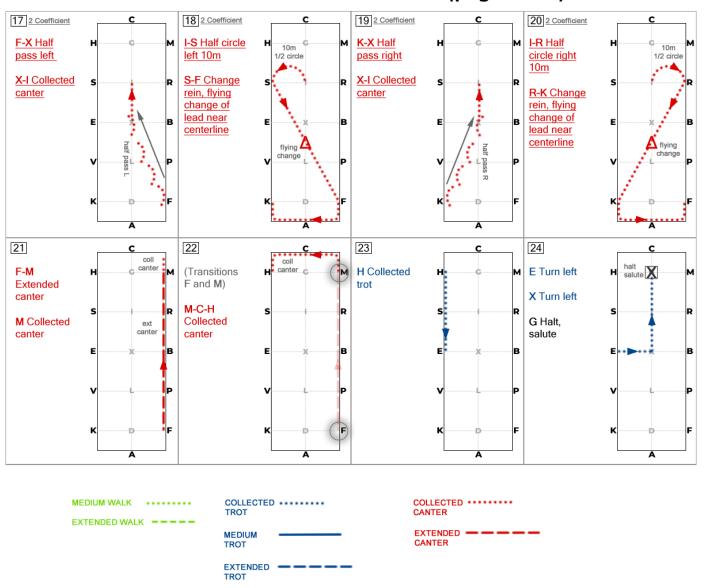

## 2023 USEF THIRD LEVEL TEST 3 Call Sheet

|     |               | Test                                               | Coefficient |
|-----|---------------|----------------------------------------------------|-------------|
| 1.  | A             | Enter collected trot                               |             |
|     | Χ             | Halt, salute                                       |             |
|     |               | Proceed collected trot                             |             |
| 2.  | С             | Track left                                         |             |
|     | H - X - F     | Change rein, medium trot                           |             |
|     | F             | Collected trot                                     |             |
| 3.  | K – E         | Shoulder-in right                                  |             |
| 4.  | E – X         | Half circle right 10m                              |             |
|     | X - B         | Half circle left 10m                               |             |
| 5.  | B – G         | Half pass left                                     | 2           |
|     | С             | Track right                                        |             |
| 6.  | M –X –K       | Change rein, extended trot                         |             |
|     | K             | Collected trot                                     |             |
| 7.  |               | (Transitions M and K)                              |             |
|     | K – A         | Collected trot                                     |             |
| 8.  | Α             | Halt, rein back 4 steps                            | 2           |
|     |               | Proceed collected trot                             |             |
| 9.  | F – B         | Shoulder-in left                                   |             |
| 10. | B – X         | Half circle left 10m                               |             |
|     | X – E         | Half circle right 10m                              |             |
| 11. | E – G         | Half pass right                                    | 2           |
|     | С             | Track left                                         |             |
| 12. | Between C & H | Medium walk                                        |             |
|     | Н             | Turn left                                          |             |
|     | Between G & M | Collect and half turn on haunches left             |             |
|     |               | Proceed medium walk                                |             |
| 13. | Between G & H | Collect and half turn on haunches right            |             |
|     |               | Proceed medium walk                                |             |
|     | M             | Turn right                                         |             |
| 14. |               | (Medium walk) CHG(M)G(H)GMR                        | 2           |
| 15. | R – V         | Change rein, extended walk                         | 2           |
|     | V             | Medium walk                                        |             |
| 16. | K             | Collected canter left lead                         |             |
| 17. | F – X         | Half pass left                                     | 2           |
|     | X – I         | Collected canter                                   |             |
| 18. | I – S         | Half circle left 10m                               | 2           |
|     | S – F         | Change rein, flying change of lead near centerline |             |
| 19. | K – X         | Half pass right                                    | 2           |
|     | X – I         | Collected canter                                   |             |
| 20. | I – R         | Half circle right 10m                              | 2           |
|     | R – K         | Change rein, flying change of lead near centerline |             |
| 21. | F – M         | Extended canter                                    |             |
|     | M             | Collected canter                                   |             |
| 22. |               | (Transitions F and M)                              |             |
|     | M – C – H     | Collected canter                                   |             |
| 23. | Н             | Collected trot                                     |             |
| 24. | E             | Turn left                                          |             |
|     | Χ             | Turn left                                          |             |
|     | G             | Halt, salute                                       |             |

READER PLEASE NOTE: Anything in parentheses should not be read.