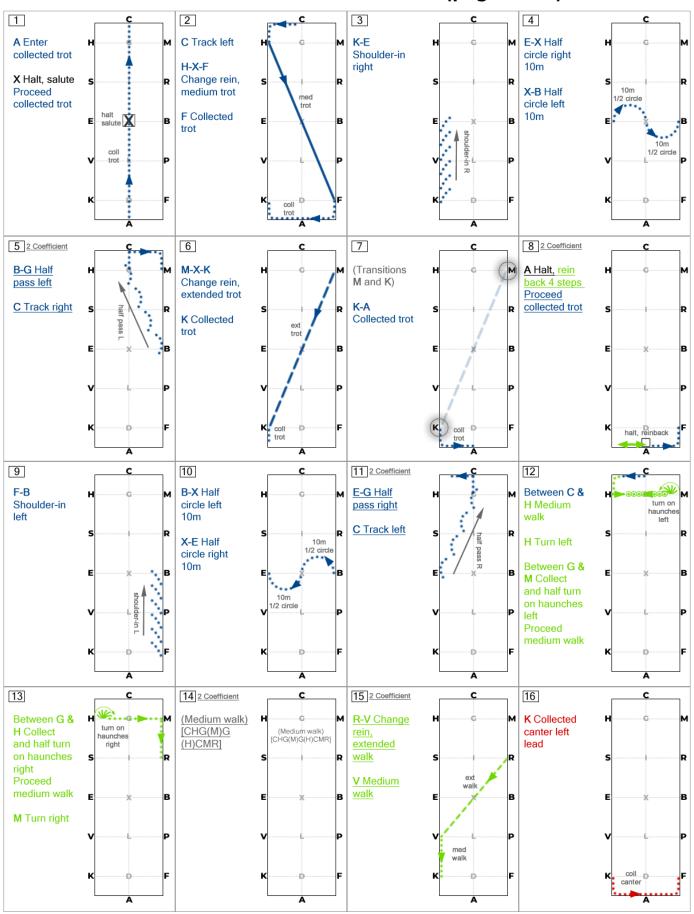

## 2023 USEF THIRD LEVEL TEST 3 Call Sheet

|     |               | Test                                               | Coefficient |
|-----|---------------|----------------------------------------------------|-------------|
| 1.  | A             | Enter collected trot                               |             |
|     | Χ             | Halt, salute                                       |             |
|     |               | Proceed collected trot                             |             |
| 2.  | С             | Track left                                         |             |
|     | H - X - F     | Change rein, medium trot                           |             |
|     | F             | Collected trot                                     |             |
| 3.  | K – E         | Shoulder-in right                                  |             |
| 4.  | E – X         | Half circle right 10m                              |             |
|     | X - B         | Half circle left 10m                               |             |
| 5.  | B – G         | Half pass left                                     | 2           |
|     | С             | Track right                                        |             |
| 6.  | M –X –K       | Change rein, extended trot                         |             |
|     | K             | Collected trot                                     |             |
| 7.  |               | (Transitions M and K)                              |             |
|     | K – A         | Collected trot                                     |             |
| 8.  | Α             | Halt, rein back 4 steps                            | 2           |
|     |               | Proceed collected trot                             |             |
| 9.  | F – B         | Shoulder-in left                                   |             |
| 10. | B – X         | Half circle left 10m                               |             |
|     | X – E         | Half circle right 10m                              |             |
| 11. | E – G         | Half pass right                                    | 2           |
|     | С             | Track left                                         |             |
| 12. | Between C & H | Medium walk                                        |             |
|     | Н             | Turn left                                          |             |
|     | Between G & M | Collect and half turn on haunches left             |             |
|     |               | Proceed medium walk                                |             |
| 13. | Between G & H | Collect and half turn on haunches right            |             |
|     |               | Proceed medium walk                                |             |
|     | M             | Turn right                                         |             |
| 14. |               | (Medium walk) CHG(M)G(H)GMR                        | 2           |
| 15. | R – V         | Change rein, extended walk                         | 2           |
|     | V             | Medium walk                                        |             |
| 16. | K             | Collected canter left lead                         |             |
| 17. | F – X         | Half pass left                                     | 2           |
|     | X – I         | Collected canter                                   |             |
| 18. | I – S         | Half circle left 10m                               | 2           |
|     | S – F         | Change rein, flying change of lead near centerline |             |
| 19. | K – X         | Half pass right                                    | 2           |
|     | X – I         | Collected canter                                   |             |
| 20. | I – R         | Half circle right 10m                              | 2           |
|     | R – K         | Change rein, flying change of lead near centerline |             |
| 21. | F – M         | Extended canter                                    |             |
|     | M             | Collected canter                                   |             |
| 22. |               | (Transitions F and M)                              |             |
|     | M – C – H     | Collected canter                                   |             |
| 23. | Н             | Collected trot                                     |             |
| 24. | E             | Turn left                                          |             |
|     | Χ             | Turn left                                          |             |
|     | G             | Halt, salute                                       |             |

READER PLEASE NOTE: Anything in parentheses should not be read.