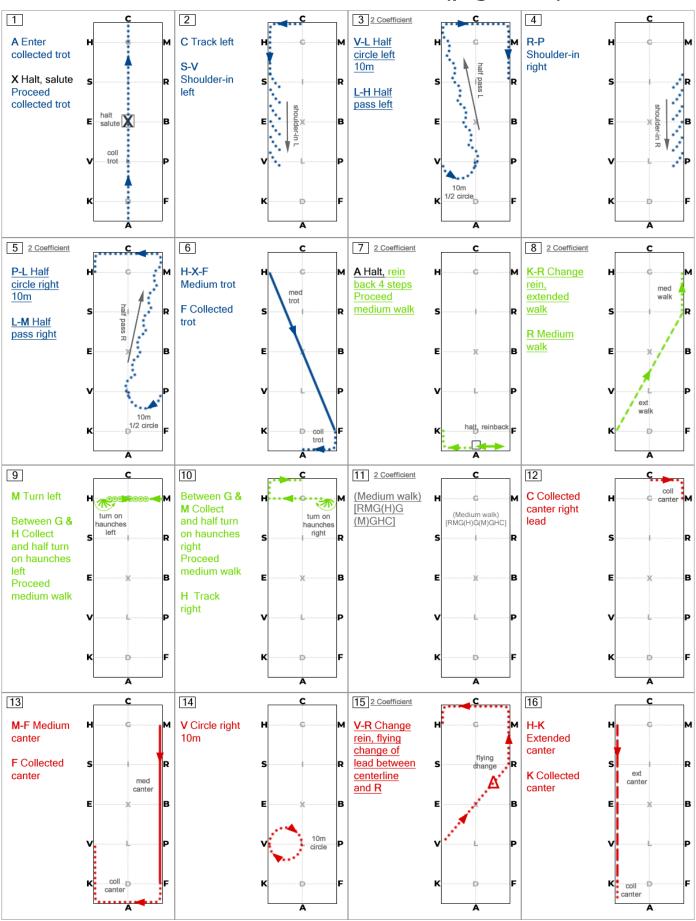

#### 2023 USEF THIRD LEVEL TEST 1 (page 1 of 2)

## 2023 USEF THIRD LEVEL TEST 1 Call Sheet

|     |               | Test                                                        | Coefficient |
|-----|---------------|-------------------------------------------------------------|-------------|
| 1.  | Α             | Enter collected trot                                        |             |
|     | Χ             | Halt, salute                                                |             |
|     |               | Proceed collected trot                                      |             |
| 2.  | С             | Track left                                                  |             |
|     | S – V         | Shoulder-in left                                            |             |
| 3.  | V – L         | Half circle left 10m                                        | 2           |
|     | L – H         | Half pass left                                              |             |
| 4.  | R – P         | Shoulder-in right                                           |             |
| 5.  | P – L         | Half circle right 10m                                       | 2           |
|     | L – M         | Half pass right                                             |             |
| 6.  | H - X - F     | Medium trot                                                 |             |
|     | F             | Collected trot                                              |             |
| 7.  | Α             | Halt, rein back 4 steps                                     | 2           |
|     |               | Proceed medium walk                                         |             |
| 8.  | K – R         | Change rein, extended walk                                  | 2           |
|     | R             | Medium walk                                                 |             |
| 9.  | M             | Turn left                                                   |             |
|     | Between G & H | Shorten stride, half turn on haunches left                  |             |
|     |               | Proceed medium walk                                         |             |
| 10. | Between G & M | Collect and half turn on haunches right                     |             |
|     |               | Proceed medium walk                                         |             |
|     | Н             | Track right                                                 |             |
| 11. |               | (Medium walk) RMG(H)G(M)GHC                                 | 2           |
| 12. | С             | Collected canter right lead                                 |             |
| 13. | M - F         | Medium canter                                               |             |
|     | F             | Collected canter                                            |             |
| 14. | V             | Circle right 10m                                            |             |
| 15. | V – R         | Change rein, flying change of lead between centerline and R | 2           |
| 16. | H – K         | Extended canter                                             |             |
|     | K             | Collected canter                                            |             |
| 17. |               | (Transitions H and K)                                       |             |
|     | K – A – P     | Collected canter                                            |             |
| 18. | Р             | Circle left 10m                                             |             |
| 19. | P – S         | Change rein, flying change of lead between centerline and S | 2           |
| 20. | С             | Collected trot                                              |             |
| 21. | M - X - K     | Extended trot                                               |             |
|     | K             | Collected trot                                              |             |
| 22. |               | (Transitions M and K)                                       |             |
|     | K – A         | Collected trot                                              |             |
| 23. | Α             | Down centerline                                             |             |
|     | Χ             | Halt, salute                                                |             |

READER PLEASE NOTE: Anything in parentheses should not be read.