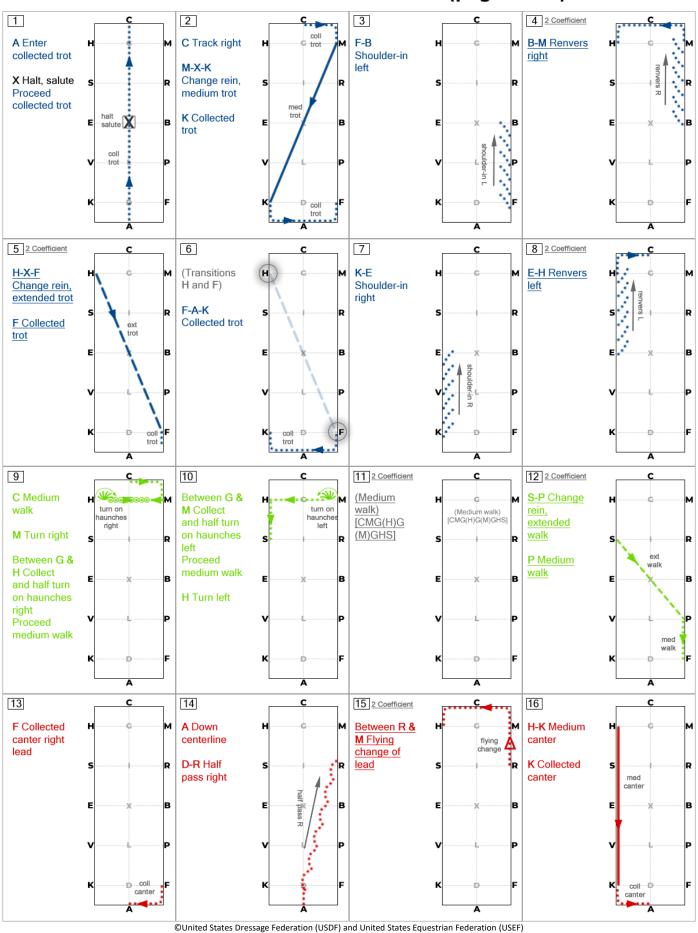

#### 2023 USEF THIRD LEVEL TEST 2 (page 1 of 2)

## 2023 USEF THIRD LEVEL TEST 2 Call Sheet

|     |               | Test                                                                         | Coefficient |
|-----|---------------|------------------------------------------------------------------------------|-------------|
| 1.  | A             | Enter collected trot                                                         |             |
|     | Χ             | Halt, salute                                                                 |             |
|     |               | Proceed collected trot                                                       |             |
| 2.  | С             | Track right                                                                  |             |
|     | M - X - K     | Change rein, medium trot                                                     |             |
|     | K             | Collected trot                                                               |             |
| 3.  | F – B         | Shoulder-in left                                                             |             |
| 4.  | B – M         | Renvers right                                                                | 2           |
| 5.  | H –X – F      | Change rein, extended trot                                                   | 2           |
|     | F             | Collected trot                                                               |             |
| 6.  |               | (Transitions H and F)                                                        |             |
|     | F - A - K     | Collected trot                                                               |             |
| 7.  | K – E         | Shoulder-in right                                                            |             |
| 8.  | E – H         | Renvers left                                                                 | 2           |
| 9.  | С             | Medium walk                                                                  |             |
|     | M             | Turn right                                                                   |             |
|     | Between G & H | Collect and half turn on haunches right                                      |             |
|     |               | Proceed medium walk                                                          |             |
| 10. | Between G & M | Collect and half turn on haunches left                                       |             |
|     |               | Proceed medium walk                                                          |             |
|     | Н             | Turn left                                                                    |             |
| 11. |               | (Medium walk) CMG(H)G(M)GHS                                                  | 2           |
| 12. | S – P         | Change rein, extended walk                                                   | 2           |
|     | Р             | Medium walk                                                                  |             |
| 13. | F             | Collected canter right lead                                                  |             |
| 14. | Α             | Down centerline                                                              |             |
|     | D - R         | Half pass right                                                              |             |
| 15. | Between R & M | Flying change of lead                                                        | 2           |
| 16. | H – K         | Medium canter                                                                |             |
|     | K             | Collected canter                                                             |             |
| 17. | Α             | Down centerline                                                              |             |
|     | D – S         | Half pass left                                                               |             |
| 18. | Between S & H | Flying change of lead                                                        | 2           |
| 19. | С             | Circle right 20m, showing a clear release of both reins for 4-5 strides over | 2           |
|     |               | centerline                                                                   |             |
| 20. | M – F         | Extended canter                                                              | 2           |
|     | F             | Collected canter                                                             |             |
| 21. |               | (Transitions M and F)                                                        |             |
|     | F – A         | Collected canter                                                             |             |
| 22. | Α             | Down centerline                                                              |             |
|     | L             | Collected trot                                                               |             |
|     | 1             | Halt, salute                                                                 |             |

READER PLEASE NOTE: Anything in parentheses should not be read.